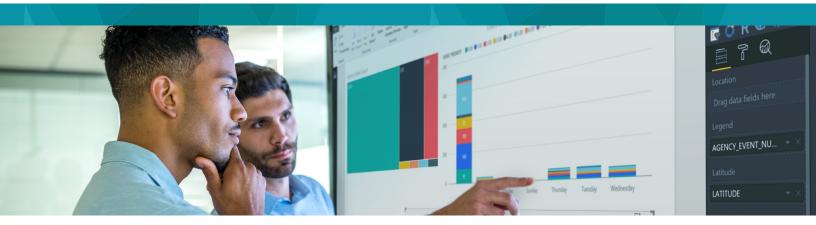

#### **VISUALIZE & UNDERSTAND DATA**

Intergraph InSight Reporting allows agencies to easily create dynamic, visual reports and dashboards that users of every skill level can understand and interpret. Agencies can deliver relevant insights in the most appropriate form for each stakeholder group through custom interactive reports and dashboards, mobile reports, and modern-looking paginated reports.

#### MONITOR PERFORMANCE IN REAL-TIME

Agencies can set up interactive dashboards that provide several views of strategic information to help decision-makers monitor agency performance in near real-time and immediately react if needed. Microsoft SSAS models provide integration with Microsoft Power BI to quickly build ondemand, interactive dashboards and distribute them to the appropriate stakeholders.