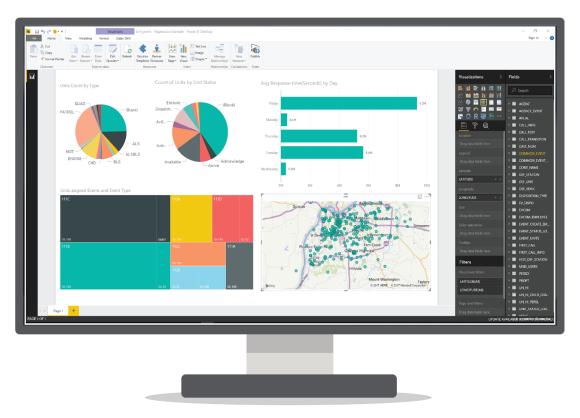

Use Intergraph InSight Reporting models to build custom dashboards with Microsoft Power BI.